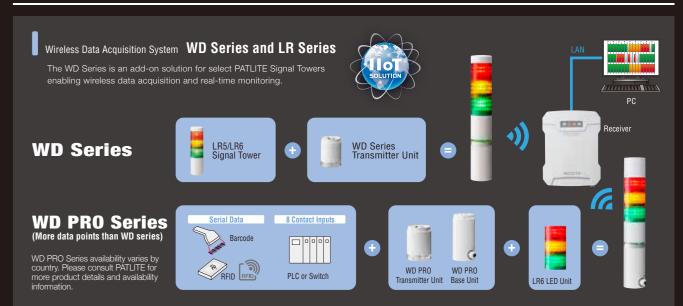

### New model

TURED WD

Predictive Maintenance | Detailed Downtime Analysis

Mitigate Bottlenecks | OEE Improvement | Plant-wide Visibility