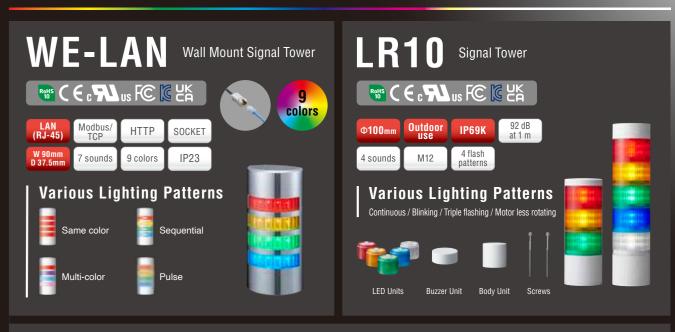

**LED Signal Towers** 

**IO**-Link

CEROHS CAUS CA

LR6-IL

Slim Towers

MP-B

INNOVATIVE

MODEL

Unique Design

Models

LR Series

CERHS CHUS CA

LR6

LR7