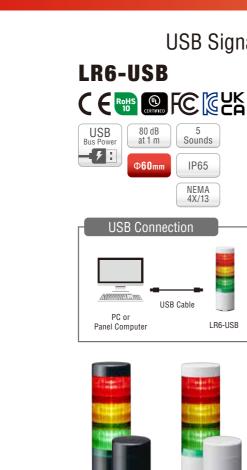

**USB Signal Tower** 

IP65

NEMA 4X/13

USB Cable

LR6-USB

PHE-3FB3

USB Bus Power RS-232C 80 dB at 1 m

Ф40mm