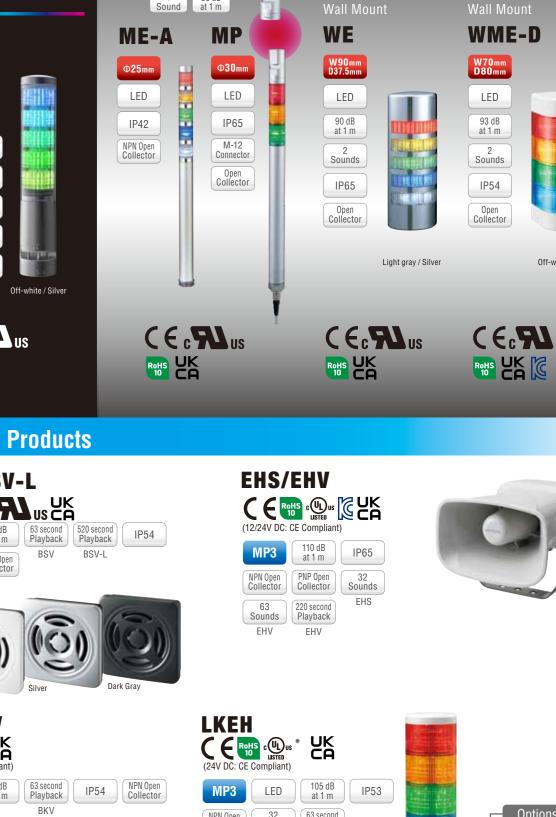

ate Bottlenecks | OEE Improvement | Plant-wide Visibility



#### **Network Products**

### Network Signal Tower NHV/NHB CERS © CFC CA SNMP V3/v2c/v1 SOCKET PING 24 AWS Azure MP3 Text to Speech 88 dB at 1 m Detect E-mail Digital Contacts 4 inputs PoE 2 outputs PoE: Power over Ethernet Voice type NHV (Voice-enabled)





**USB Signal Tower** 

IP65

NEMA 4X/13

USB Cable

LR6-USB

PHE-3FB3

USB Bus Power RS-232C 80 dB at 1 m

Ф40mm





**IO**-Link

### **Signal Beacons**



NHV-DP (Voice-enabled, Digital IO, PoE Power)

NHV-M (Voice-enabled, Mail Detection)



Ф162mm

LED

(RLR-M2 not CE Compliant)



C E UK CA





With Alarm



**LED Signal Towers** 

**IO**-Link

CEROHS CAUS CA

LR6-IL



Slim Towers

MP-B

INNOVATIVE

MODEL

Unique Design

Models



LR Series

CERHS CHUS CA

LR6

LR7