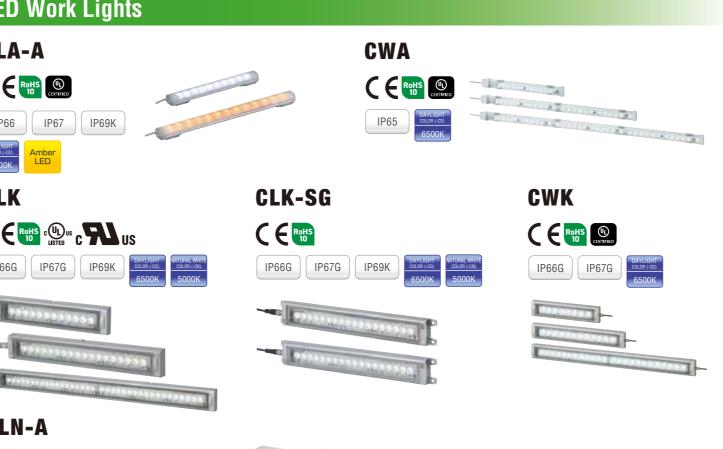

ce | Detailed Downtime Analysis

Mitigate Bottlenecks | OEE Improvement | Plant-wide Visibility



#### **Network Products**

### Network Signal Tower NHV/NHB CERS © CFC CA SNMP V3/v2c/v1 SOCKET PING 24 AWS Azure MP3 Text to Speech 88 dB at 1 m Detect E-mail Digital Contacts 4 inputs PoE 2 outputs PoE: Power over Ethernet Voice type NHV (Voice-enabled)





**USB Signal Tower** 

IP65

NEMA 4X/13

USB Cable

LR6-USB

PHE-3FB3

USB Bus Power RS-232C 80 dB at 1 m

Ф40mm





**IO**-Link

### **Signal Beacons**



NHV-DP (Voice-enabled, Digital IO, PoE Power)

NHV-M (Voice-enabled, Mail Detection)



Ф162mm

LED

(RLR-M2 not CE Compliant)



C E UK CA





With Alarm



**LED Signal Towers** 

**IO**-Link

CEROHS CAUS CA

LR6-IL



Slim Towers

MP-B

INNOVATIVE

MODEL

Unique Design

Models



LR Series

CERHS CHUS CA

LR6

LR7