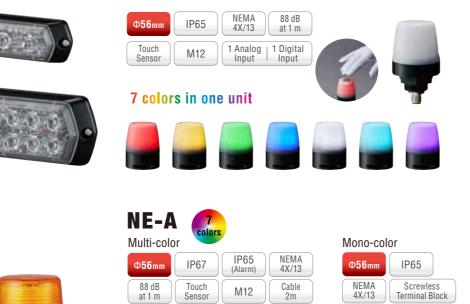

ect to change without notice.

O-BC01B EN 2302

## PATULITIE

## DIGEST CATALOG

2023



### New model







TURED WD

Predictive Maintenance | Detailed Downtime Analysis

Mitigate Bottlenecks | OEE Improvement | Plant-wide Visibility



#### **Network Products**

### Network Signal Tower NHV/NHB CERS © CFC CA SNMP V3/v2c/v1 SOCKET PING 24 AWS Azure MP3 Text to Speech 88 dB at 1 m Detect E-mail Digital Contacts 4 inputs PoE 2 outputs PoE: Power over Ethernet Voice type NHV (Voice-enabled)





**USB Signal Tower** 

IP65

NEMA 4X/13

USB Cable

LR6-USB

PHE-3FB3

USB Bus Power RS-232C 80 dB at 1 m

Ф40mm





**IO**-Link

### **Signal Beacons**



NHV-DP (Voice-enabled, Digital IO, PoE Power)

NHV-M (Voice-enabled, Mail Detection)



Ф162mm

LED

(RLR-M2 not CE Compliant)



C E UK CA





With Alarm



**LED Signal Towers** 

**IO**-Link

CEROHS CAUS CA

LR6-IL



Slim Towers

MP-B

INNOVATIVE

MODEL

Unique Design

Models



LR Series

CERHS CHUS CA

LR6

LR7