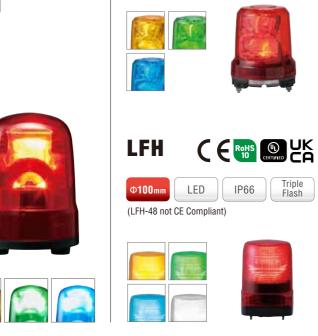

### **Signal Beacons**

NHV-DP (Voice-enabled, Digital IO, PoE Power)

NHV-M (Voice-enabled, Mail Detection)

Ф162mm

LED

(RLR-M2 not CE Compliant)

C E UK CA

With Alarm