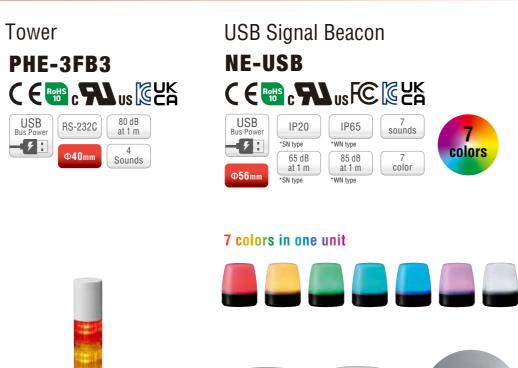

**USB Signal Tower** 

IP65

NEMA 4X/13

USB Cable

LR6-USB

PHE-3FB3

USB Bus Power RS-232C 80 dB at 1 m

Ф40mm