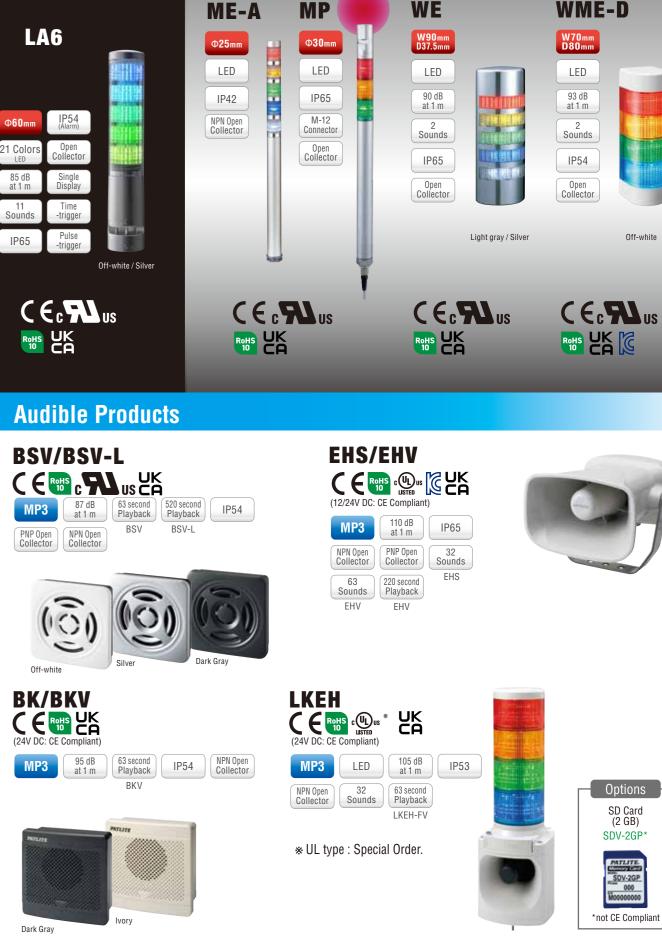

OG

2023



### New model







TURED WD

Predictive Maintenance | Detailed Downtime Analysis

Mitigate Bottlenecks | OEE Improvement | Plant-wide Visibility



#### **Network Products**

### Network Signal Tower NHV/NHB CERS © CFC CA SNMP V3/v2c/v1 SOCKET PING 24 AWS Azure MP3 Text to Speech 88 dB at 1 m Detect E-mail Digital Contacts 4 inputs PoE 2 outputs PoE: Power over Ethernet Voice type NHV (Voice-enabled)





**USB Signal Tower** 

IP65

NEMA 4X/13

USB Cable

LR6-USB

PHE-3FB3

USB Bus Power RS-232C 80 dB at 1 m

Ф40mm





**IO**-Link

### **Signal Beacons**



NHV-DP (Voice-enabled, Digital IO, PoE Power)

NHV-M (Voice-enabled, Mail Detection)



Ф162mm

LED

(RLR-M2 not CE Compliant)



C E UK CA





With Alarm



**LED Signal Towers** 

**IO**-Link

CEROHS CAUS CA

LR6-IL



Slim Towers

MP-B

INNOVATIVE

MODEL

Unique Design

Models



LR Series

CERHS CHUS CA

LR6

LR7