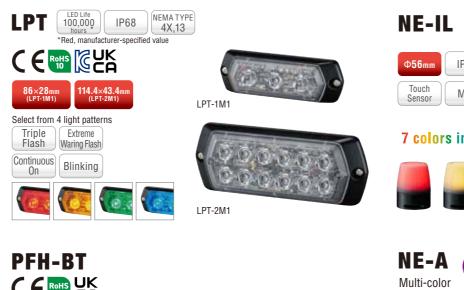

### **Signal Beacons**

NHV-DP (Voice-enabled, Digital IO, PoE Power)

NHV-M (Voice-enabled, Mail Detection)

Ф162mm

LED

(RLR-M2 not CE Compliant)

C E UK CA

With Alarm