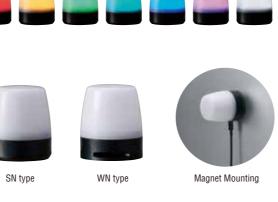

### **Signal Beacons**

NHV-DP (Voice-enabled, Digital IO, PoE Power)

NHV-M (Voice-enabled, Mail Detection)

Ф162mm

LED

(RLR-M2 not CE Compliant)

C E UK CA

With Alarm