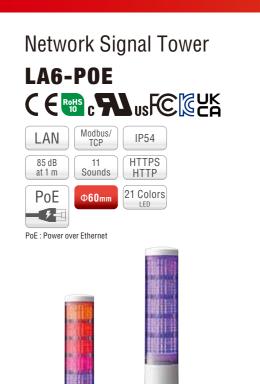

### Network Signal Tower NHV/NHB CERS © CFC CA SNMP V3/v2c/v1 SOCKET PING 24 AWS Azure MP3 Text to Speech 88 dB at 1 m Detect E-mail Digital Contacts 4 inputs PoE 2 outputs PoE: Power over Ethernet Voice type NHV (Voice-enabled)